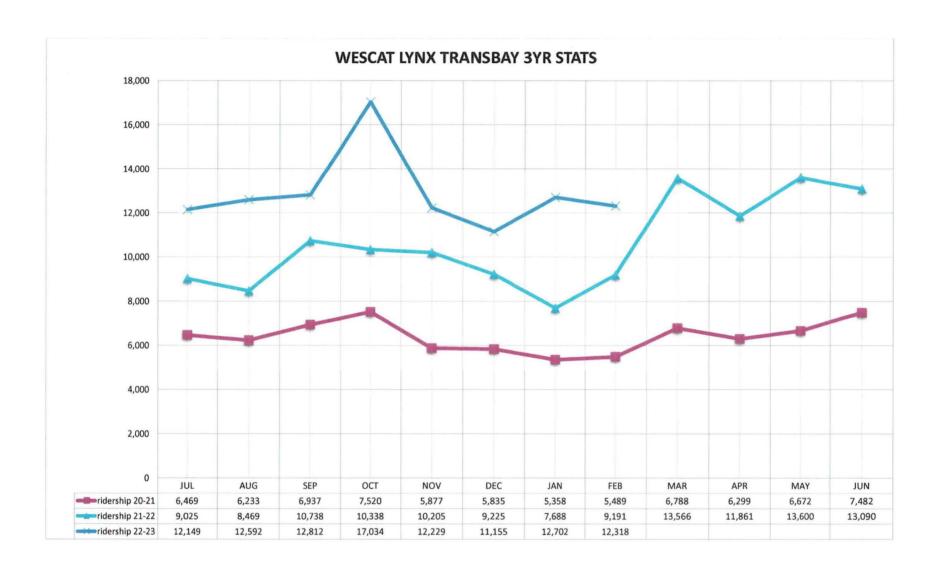

## 2.1 Presentation and Discussion of 1st Quarter Financial and Operating Data Report. Action Requested: Information Only

Vice-Chair Toms introduced the item, and Chief Financial and Administrative Officer (CFAO) Yvonne Morrow gave the staff report outlining the various functional and object classifications as they appear in the income statement and as they compare to the budget in the first quarter (July 1, 2022-September 30, 2022).

Director Powers asked a question relating to how the revenues are presented in the income statement and CFAO Morrow responded.

CFAO Morrow and GM Thompson made some concluding remarks.

Director Andrino-Chavez arrived at 6:46 PM.