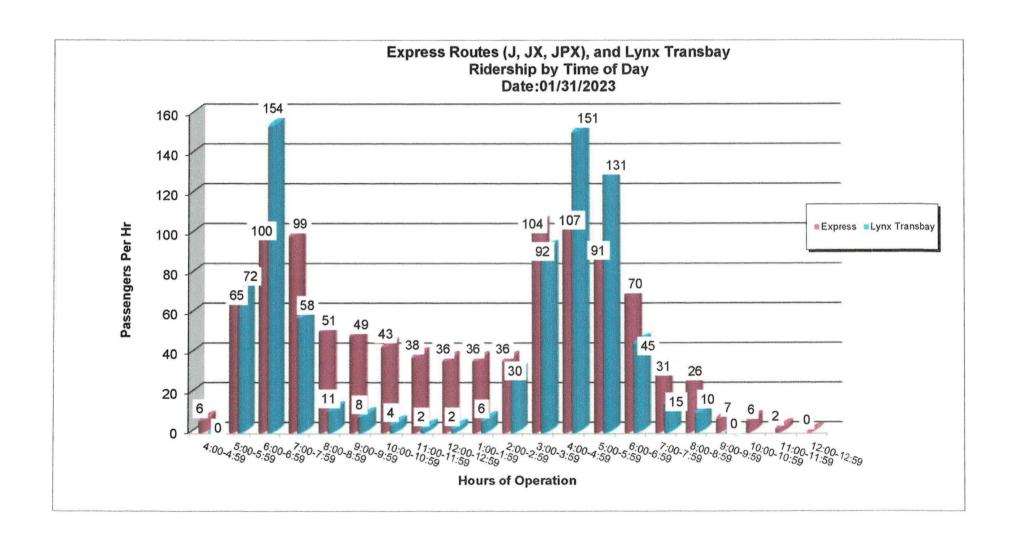

22    | 1,232    | 9.8      | 7,137    | 9,286      | 30.1     | 5.6      | 7.3      | 31.4         | 5.9        | 8.0        | 36.3     |
| Route J Total      | 11,352   | 14,096   | 24.2     | 76,775   | 103,387    | 34.7     | 7.4      | 9.1      | 23.9         | 7.4        | 9.6        | 30.3     |
| Route JPX Weekday  | 5,005    | 7,022    | 40.3     | 42,217   | 53,591     | 26.9     | 8.4      | 11.7     | 40.0         | 9.8        | 12.3       | 26.3     |
| Route LYNX Weekday | 7,688    | 12,702   | 65.2     | 65,688   | 90,673     | 38.0     | 7.2      | 11.5     | 59.1         | 9.5        | 12.1       | 26.9     |
| Total System-Wide  | 38,474   | 51,198   | 33.1     | 287,475  | 376,917    | 31.1     | 6.0      | 7.8      | 29.5         | 6.4        | 8.2        | 28.9     |







Distrubution by Time of Day - Fixed Route

Date:

1/31/2023

|                  | 5:00-5:59 | 6:00-6:59 | 7:00-7:59 | 8:00-8:59 | 9:00-9:59 | 10:00-10:59 | 11:00-11:59 | 12:00-12:59 | 1:00-1:59 | 2:00-2:59 | 3:00-3:59 | 4:00-4:59 | 5:00-5:59 | 6:00-6:59 | 7:00-7:59 | 8:00-8:59 | 9:00-9:59 |
|------------------|-----------|-----------|-----------|-----------|-----------|-------------|-------------|-------------|-----------|-----------|-----------|-----------|-----------|-----------|-----------|-----------|-----------|
| Rte 10           | 1         | 2         | 18        | 11        | 3         | 2           | 2           | 2           | 4         | 8         | 20        | 12        | 5         | 4         | 2         | 0         |           |
| Rte 11           | 2         | 5