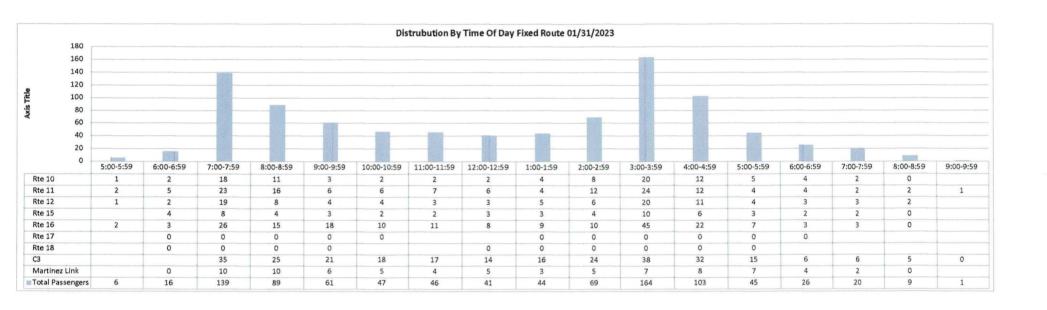

15        | 6         | 6         | 5         | 0         |
| Martinez Link    |           | 0         | 10        | 10        | 6         | 5           | 4           | 5           | 3         | 5         | 7         | 8         | 7         | 4         | 2         | 0         |           |
| Total Passengers | 6         | 16        | 139       | 89        | 61        | 47          | 46          | 41          | 44        | 69        | 164       | 103       | 45        | 26        | 20        | 9         | 1         |

| Total Route 10 | 96  |
|----------------|-----|
| Total Route 11 | 136 |
| Total Route 12 | 98  |
| Total Route 15 | 56  |
| Total Route 16 | 192 |
| Total Route 17 | 0   |
| Total Route 18 | 0   |
| Total C3       | 272 |
| Martinez Link  | 76  |
| Total          | 926 |



| Distrubution by Time | of Day - WestCA | T Express          |             |                          |                 |           |             |             |             |             |             |             |             |             |             |             |            |
|----------------------|-----------------|--------------------|-------------|--------------------------|-----------------|-----------|-------------|-------------|-------------|-------------|-------------|-------------|-------------|-------------|-------------|-------------|------------|
| Date:                | 1/31/2023       |                    |             |                          |                 |           |             |             |             |             |             |             |