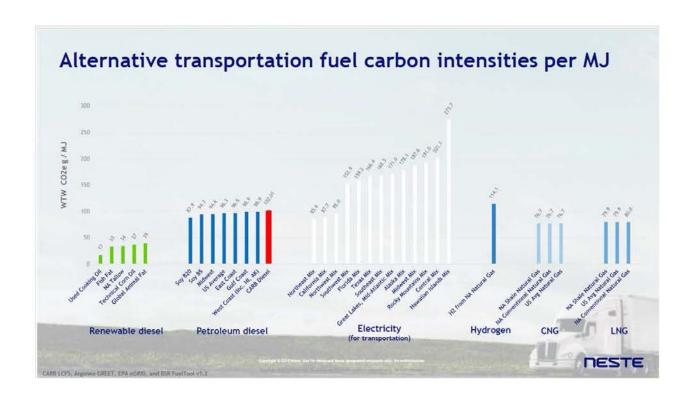

ehicles, Staff recommend maintaining these replacements with like-kind over-the-road coaches vehicles readily available and in line with the ZEB Rollout schedule presented under a separate item tonight.

We are seeking approval from the Board to proceed with replacements as currently approved and to adhere to the timeline set forth in the ZEB rollout plan. Alternatively, grants will need to be modified, and sufficient funding may not be available to secure alternative vehicles. These changes would mean either the need for additional local match dollars and/or potentially replacing them with fewer vehicles, as well as additional delays in beginning the process to replace vehicles.

Staff is seeking Board direction and will bring back specific Board Actions for approval at future meetings.