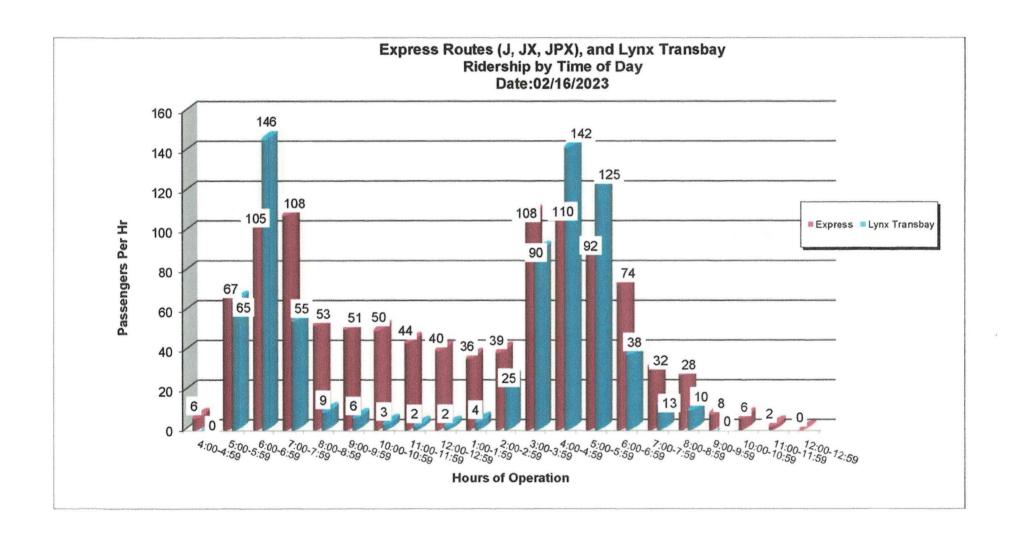

The other part is that because our Automatic Passenger Counters are tied in with our Automatic Vehicle Location System, we get the bonus of all of our on-time performance data being imported in the same kind of feed, which will also give us some more KPIs and some more performance measures that we would then be able to present to the Board in a more user-friendly format, possibly. It will also allow staff to track and analyze the data better. More than what we are currently able to do. Currently, we have all the raw data and no ability to analyze it and that is part of what this system will also do.