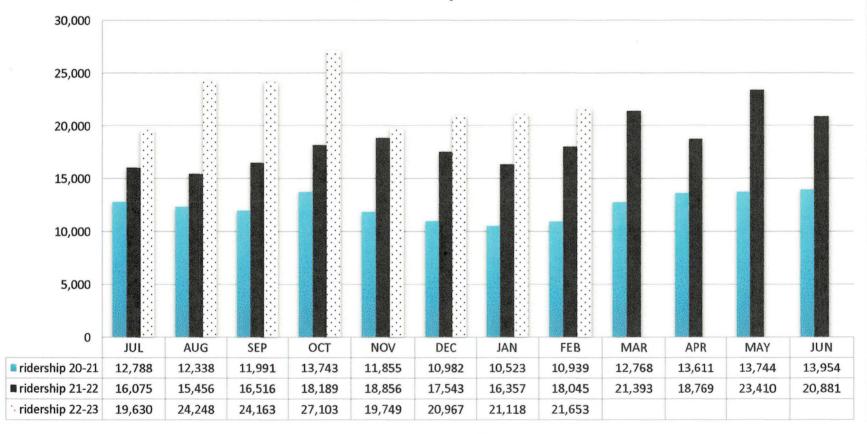

## 2.1 Presentation and Discussion of 1st Quarter Financial and Operating Data Report. Action Requested: Information Only

Vice-Chair Toms introduced the item, and Chief Financial and Administrative Officer (CFAO) Yvonne Morrow gave the staff report outlining the various functional and object classifications as they appear in the income statement and as they compare to the budget in the first quarter (July 1, 2022-September 30, 2022).

Director Powers asked a question relating to how the revenues are presented in the income statement and CFAO Morrow responded.

CFAO Morrow and GM Thompson made some concluding remarks.

Director Andrino-Chavez arrived at 6:46 PM.