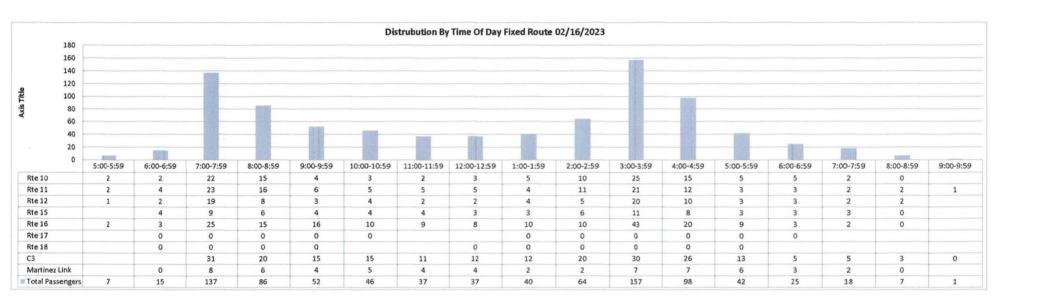

| 5         | 3         | 0         |
| Martinez Link           |           | 0         | 8         | 6         | 4         | 5           | 4           | 4           | 2         | 2         | 7         | 7         | 6         | 3         | 2         | 0         |           |
| <b>Total Passengers</b> | 7         | 15        | 137       | 86        | 52        | 46          | 37          | 37          | 40        | 64        | 157       | 98        | 42        | 25        | 18        | 7         | 1         |

| Total Route 10 | 120 |
|----------------|-----|
| Total Route 11 | 125 |
| Total Route 12 | 90  |
| Total Route 15 | 71  |
| Total Route 16 | 185 |
| Total Route 17 | 0   |
| Total Route 18 | 0   |
| Total C3       | 218 |
| Martinez Link  | 60  |
| Total          | 869 |



| Date: 2/16/2023    A:00-4:59   5:00-5:59   6:00-6:59   7:00-7:59   8:00-8:59   9:00-9:59   10:00-10:59   11:00-11:59   12:00-12:59   13:00-13:59   14:00-14:59   16:00-16:59   17:00-17:59   16:00-18:59   19:00-19:59   20:00-20     JX    | Distrubution by Time | of Day - WestCA | T Express    |           |                |            |           |             |             |             |             |             |             |             |                |            |             |             |
|---------------------------------------------------------------------------------------------------------------------------------------------------------------------------------------------------------------------------------------------|----------------------|-----------------|------------