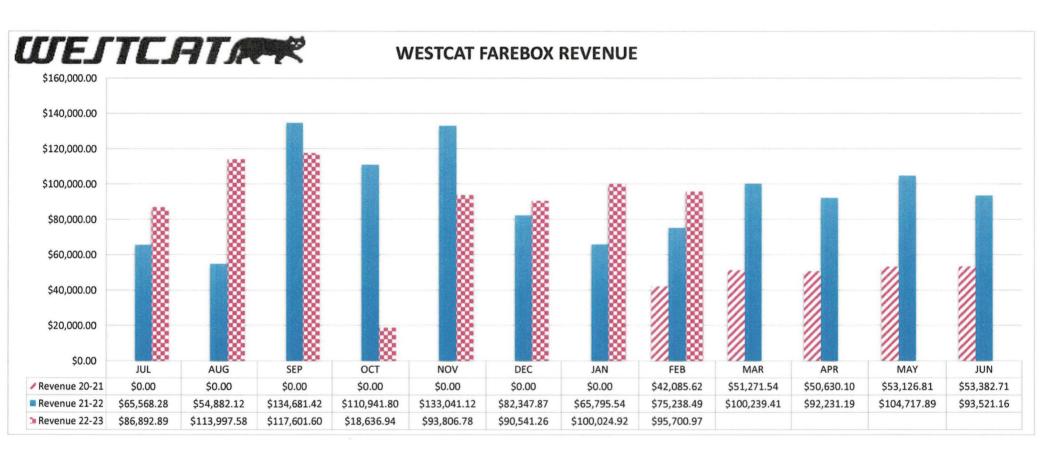

## 2.1 Presentation and Discussion of 1st Quarter Financial and Operating Data Report. Action Requested: Information Only

Vice-Chair Toms introduced the item, and Chief Financial and Administrative Officer (CFAO) Yvonne Morrow gave the staff report outlining the various functional and object classifications as they appear in the income statement and as they compare to the budget in the first quarter (July 1, 2022-September 30, 2022).

Director Powers asked a question relating to how the revenues are presented in the income statement and CFAO Morrow responded.

CFAO Morrow and GM Thompson made some concluding remarks.

Director Andrino-Chavez arrived at 6:46 PM.