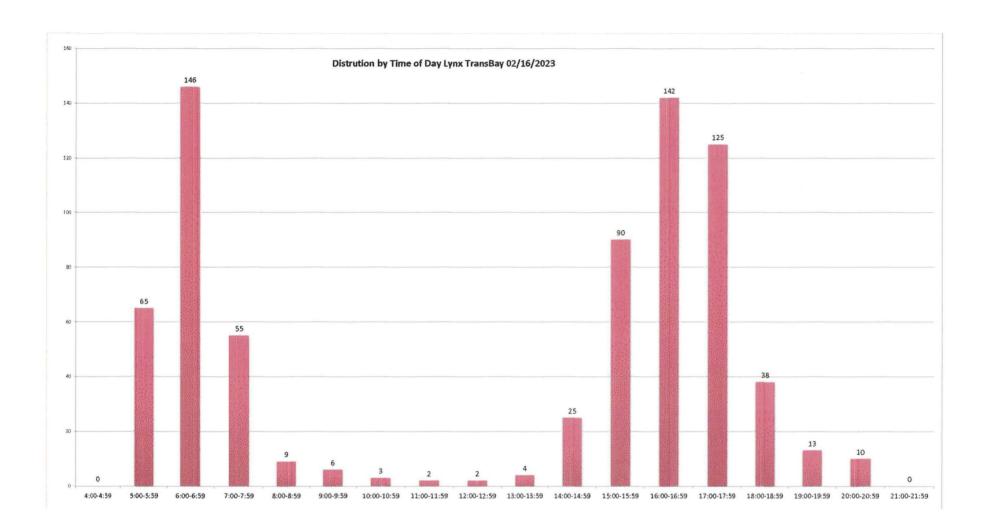

The other part is that because our Automatic Passenger Counters are tied in with our Automatic Vehicle Location System, we get the bonus of all of our on-time performance data being imported in the same kind of feed, which will also give us some more KPIs and some more performance measures that we would then be able to present to the Board in a more user-friendly format, possibly. It will also allow staff to track and analyze the data better. More than what we are currently able to do. Currently, we have all the raw data and no ability to analyze it and that is part of what this system will also do.