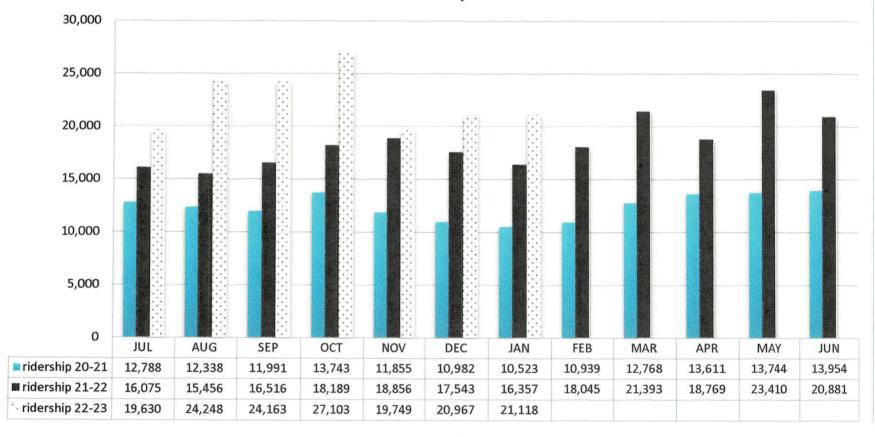

## 2.1 Presentation and Discussion of 1st Quarter Financial and Operating Data Report. Action Requested: Information Only

Vice-Chair Toms introduced the item, and Chief Financial and Administrative Officer (CFAO) Yvonne Morrow gave the staff report outlining the various functional and object classifications as they appear in the income statement and as they compare to the budget in the first quarter (July 1, 2022-September 30, 2022).