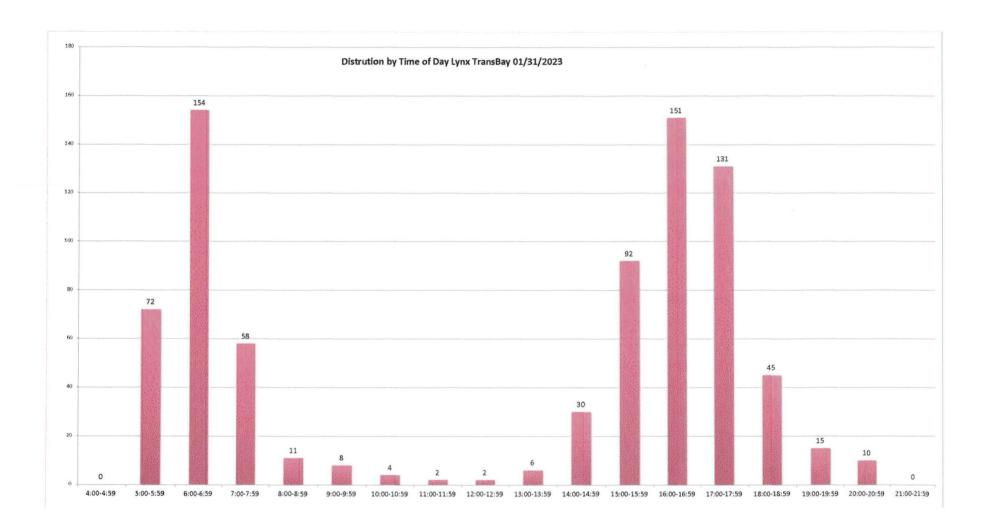

| 1,232    | 9.8      | 7,137    | 9,286      | 30.1     | 5.6      | 7.3      | 31.4         | 5.9        | 8.0        | 36.3     |
| Route J Total      | 11,352   | 14,096   | 24.2     | 76,775   | 103,387    | 34.7     | 7.4      | 9.1      | 23.9         | 7.4        | 9.6        | 30.3     |
| Route JPX Weekday  | 5,005    | 7,022    | 40.3     | 42,217   | 53,591     | 26.9     | 8.4      | 11.7     | 40.0         | 9.8        | 12.3       | 26.3     |
| Route LYNX Weekday | 7,688    | 12,702   | 65.2     | 65,688   | 90,673     | 38.0     | 7.2      | 11.5     | 59.1         | 9.5        | 12.1       | 26.9     |
| Total System-Wide  | 38,474   | 51,198   | 33.1     | 287,475  | 376,917    | 31.1     | 6.0      | 7.8      | 29.5         | 6.4        | 8.2        | 28.9     |







Distrubution by Time of Day - Fixed Route

Date:

1/31/2023

|                  | 5:00-5:59 | 6:00-6:59 | 7:00-7:59 | 8:00-8:59 | 9:00-9:59 | 10:00-10:59 | 11:00-11:59 | 12:00-12:59 | 1:00-1:59 | 2:00-2:59 | 3:00-3:59 | 4:00-4:59 | 5:00-5:59 | 6:00-6:59 | 7:00-7:59 | 8:00-8:59 | 9:00-9:59 |
|------------------|-----------|-----------|-----------|-----------|-----------|-------------|-------------|-------------|-----------|-----------|-----------|-----------|-----------|-----------|-----------|-----------|-----------|
| Rte 10           | 1         | 2         | 18        | 11        | 3         | 2           | 2           | 2           | 4         | 8         | 20        | 12        | 5         | 4         | 2         | 0         |           |
| Rte 11           | 2         | 5