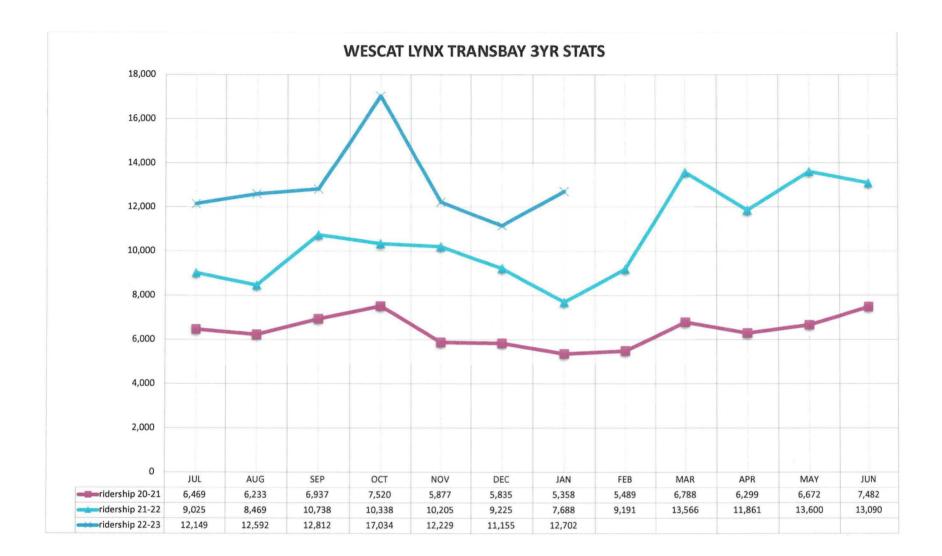

| 1,232    | 9.8      | 7,137    | 9,286      | 30.1     | 5.6      | 7.3      | 31.4         | 5.9        | 8.0        | 36.3     |
| Route J Total      | 11,352   | 14,096   | 24.2     | 76,775   | 103,387    | 34.7     | 7.4      | 9.1      | 23.9         | 7.4        | 9.6        | 30.3     |
| Route JPX Weekday  | 5,005    | 7,022    | 40.3     | 42,217   | 53,591     | 26.9     | 8.4      | 11.7     | 40.0         | 9.8        | 12.3       | 26.3     |
| Route LYNX Weekday | 7,688    | 12,702   | 65.2     | 65,688   | 90,673     | 38.0     | 7.2      | 11.5     | 59.1         | 9.5        | 12.1       | 26.9     |
| Total System-Wide  | 38,474   | 51,198   | 33.1     | 287,475  | 376,917    | 31.1     | 6.0      | 7.8      | 29.5         | 6.4        | 8.2        | 28.9     |







Distrubution by Time of Day - Fixed Route

Date:

1/31/2023

|                  | 5:00-5:59 | 6:00-6:59 | 7:00-7:59 | 8:00-8:59 | 9:00-9:59 | 10:00-10:59 | 11:00-11:59 | 12:00-12:59 | 1:00-1:59 | 2:00-2:59 | 3:00-3:59 | 4:00-4:59 | 5:00-5:59 | 6:00-6:59 | 7:00-7:59 | 8:00-8:59 | 9:00-9:59 |
|------------------|-----------|-----------|-----------|-----------|-----------|-------------|-------------|-------------|-----------|-----------|-----------|-----------|-----------|-----------|-----------|-----------|-----------|
| Rte 10           | 1         | 2         | 18        | 11        | 3         | 2           | 2           | 2           | 4         | 8         | 20        | 12        | 5         | 4         | 2         | 0         |           |
| Rte 11           | 2         | 5         |