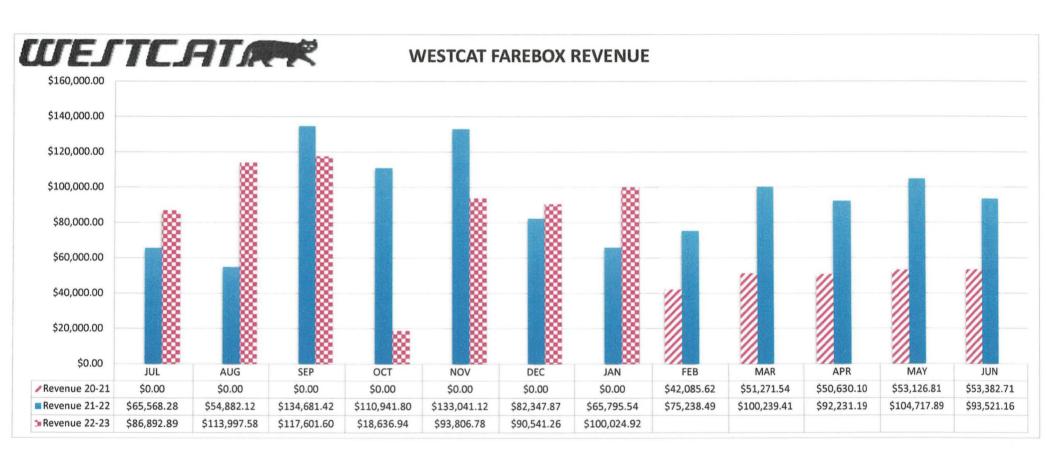

## 2.1 Presentation and Discussion of 1st Quarter Financial and Operating Data Report. Action Requested: Information Only

Vice-Chair Toms introduced the item, and Chief Financial and Administrative Officer (CFAO) Yvonne Morrow gave the staff report outlining the various functional and object classifications as they appear in the income statement and as they compare to the budget in the first quarter (July 1, 2022-September 30, 2022).